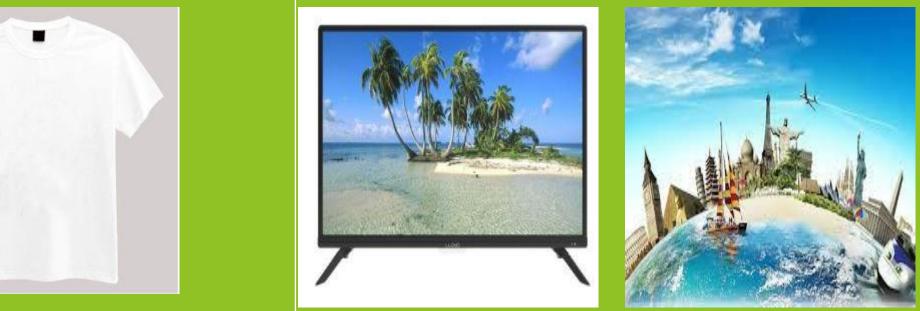

#### Rewards and Income

| Level | Team Member    | Rank        | Reward                                                   |
|-------|----------------|-------------|----------------------------------------------------------|
| 1     | 10 (Mandatory) | Super Star  | T–Shirt                                                  |
| 2     | 90             | Bronze Star | T.V + Domestic Tour                                      |
| 3     | 800            | Silver Star | Bike (1 Lakh) + Foreign Tour of Thailand or<br>Similar   |
| 4     | 7000           | Gold Star   | Car (10 Lakh ) + Foreign Tour of Singapore or<br>Similar |
| 5     | 60000          | Ruby        | BMW + Dubai Tour                                         |
| 6     | 5 Lakh         | Platinum    | Jaguar + Italy Tour                                      |
| 7     | 40 Lakh        | Diamond     | Villa Worth 2cr + Europe Tour                            |